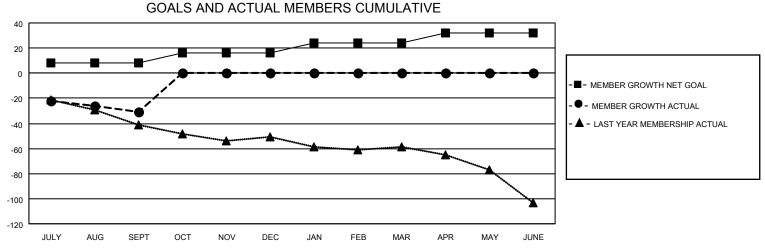

## District 19 E

| Clubs RESULTS FOR 2021-2022 |   |   |   | Members RESULTS FOR 2021-2022 |   |    |    |
|-----------------------------|---|---|---|-------------------------------|---|----|----|
|                             |   |   |   |                               |   |    |    |
| JULY/AUG/SEPT               | 1 | 0 | 0 | JULY/AUG/SEPT                 | 8 | 22 | 45 |
| OCT/NOV/DEC                 | 0 | 0 | 0 | OCT/NOV/DEC                   | 8 | 0  | 0  |
| JAN/FEB/MAR                 | 0 | 0 | 0 | JAN/FEB/MAR                   | 8 | 0  | 0  |
| APR/MAY/JUNE                | 0 | 0 | 0 | APR/MAY/JUNE                  | 8 | 0  | 0  |